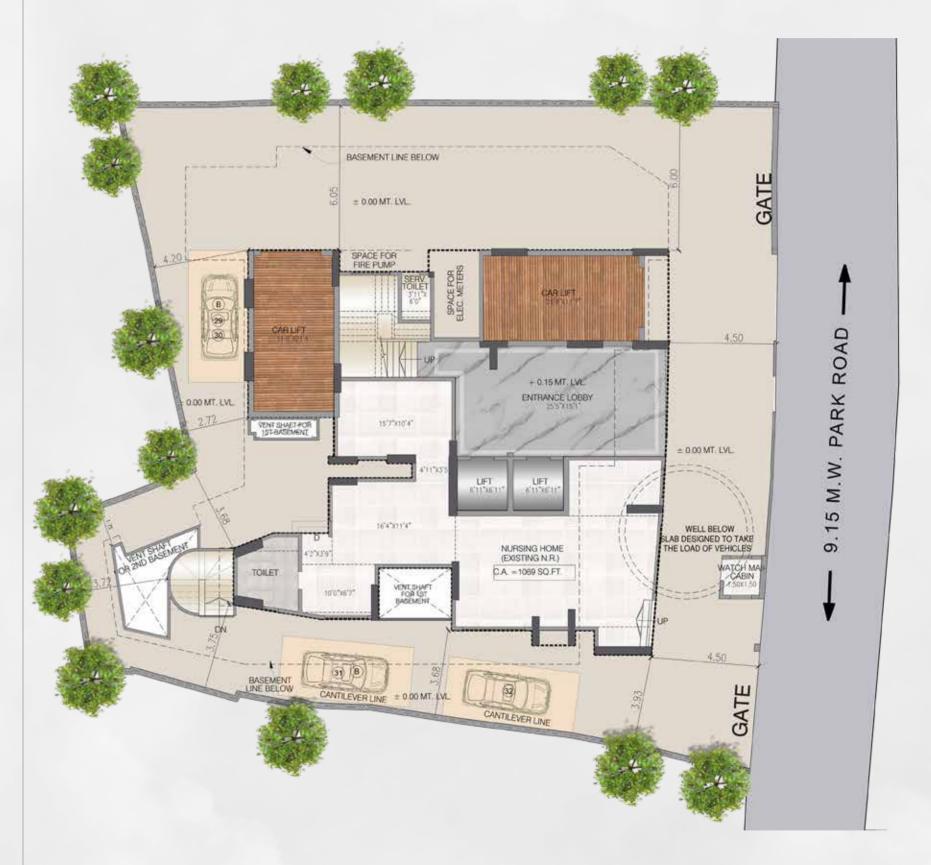

ITH ADEQUATE CAPACITY

OVERHEAD WATER TANKS WITH ADEQUATE CAPACITY

## FULFILL YOUR DESIRES WITH THE COMFORT OF CONNECTIVITY





Vile Parle (E) located on the Western Expressway, connects you to the major part of Mumbai City. It enjoys excellent connectivity and has become one of the prime hot-spot of residential development and business hubs. This location ensures proximity to city's prime areas like IT centres, airport, educational institutions, banks, hospitals, temples and malls through a strong network of rail and roads.

Here, you explore plenty of open spaces, endless neighborhood options for shopping, brunching, relaxing or just catching a movie at your convenience and a fast paced but peaceful lifestyle.





### BASEMENT FLOOR PLAN

# STACK PARKING STACK

### GROUND FLOOR PLAN







### 1ST FLOOR PLAN











### 3RD FLOOR PLAN



### 4<sup>TH</sup> FLOOR PLAN







### 5<sup>TH</sup> & 6<sup>TH</sup> FLOOR PLAN



### 7<sup>TH</sup> FLOOR PLAN







### 8<sup>TH</sup> FLOOR PLAN





### 5 LAKHS SQ.FT. DEVELOPED IN OVER 10 YEARS



SINCE, ITS INCEPTION IN THE YEAR 2007.

PRUTHVI GROUP HAS EMBRACED NUMEROUS

REDEVELOPMENT VENTURES. THE CONSISTENCY

AND ON-TIME CONVEYANCES HAS GUARANTEED

AN AGGREGATE GOODWILL.

THE PROJECTS ACCOMPLISHED ARE OF
BENCHMARK QUALITY. THE GROUP BELIEVES
IN A CUSTOMER CENTRIC APPROACH WITH
UNCOMPROMISING BUSINESS ETHICS,
VALUES & TRANSPARENCY
IN ALL SPHERES OF BUSINESS CONDUCT.





Design Architect
Sunil Kenkarey

RCC Consultant
Epicons (R. D. Deshpande)

Project Financed By
Karnataka Bank Ltd.

Developed By

BMC Architect
ANJ En