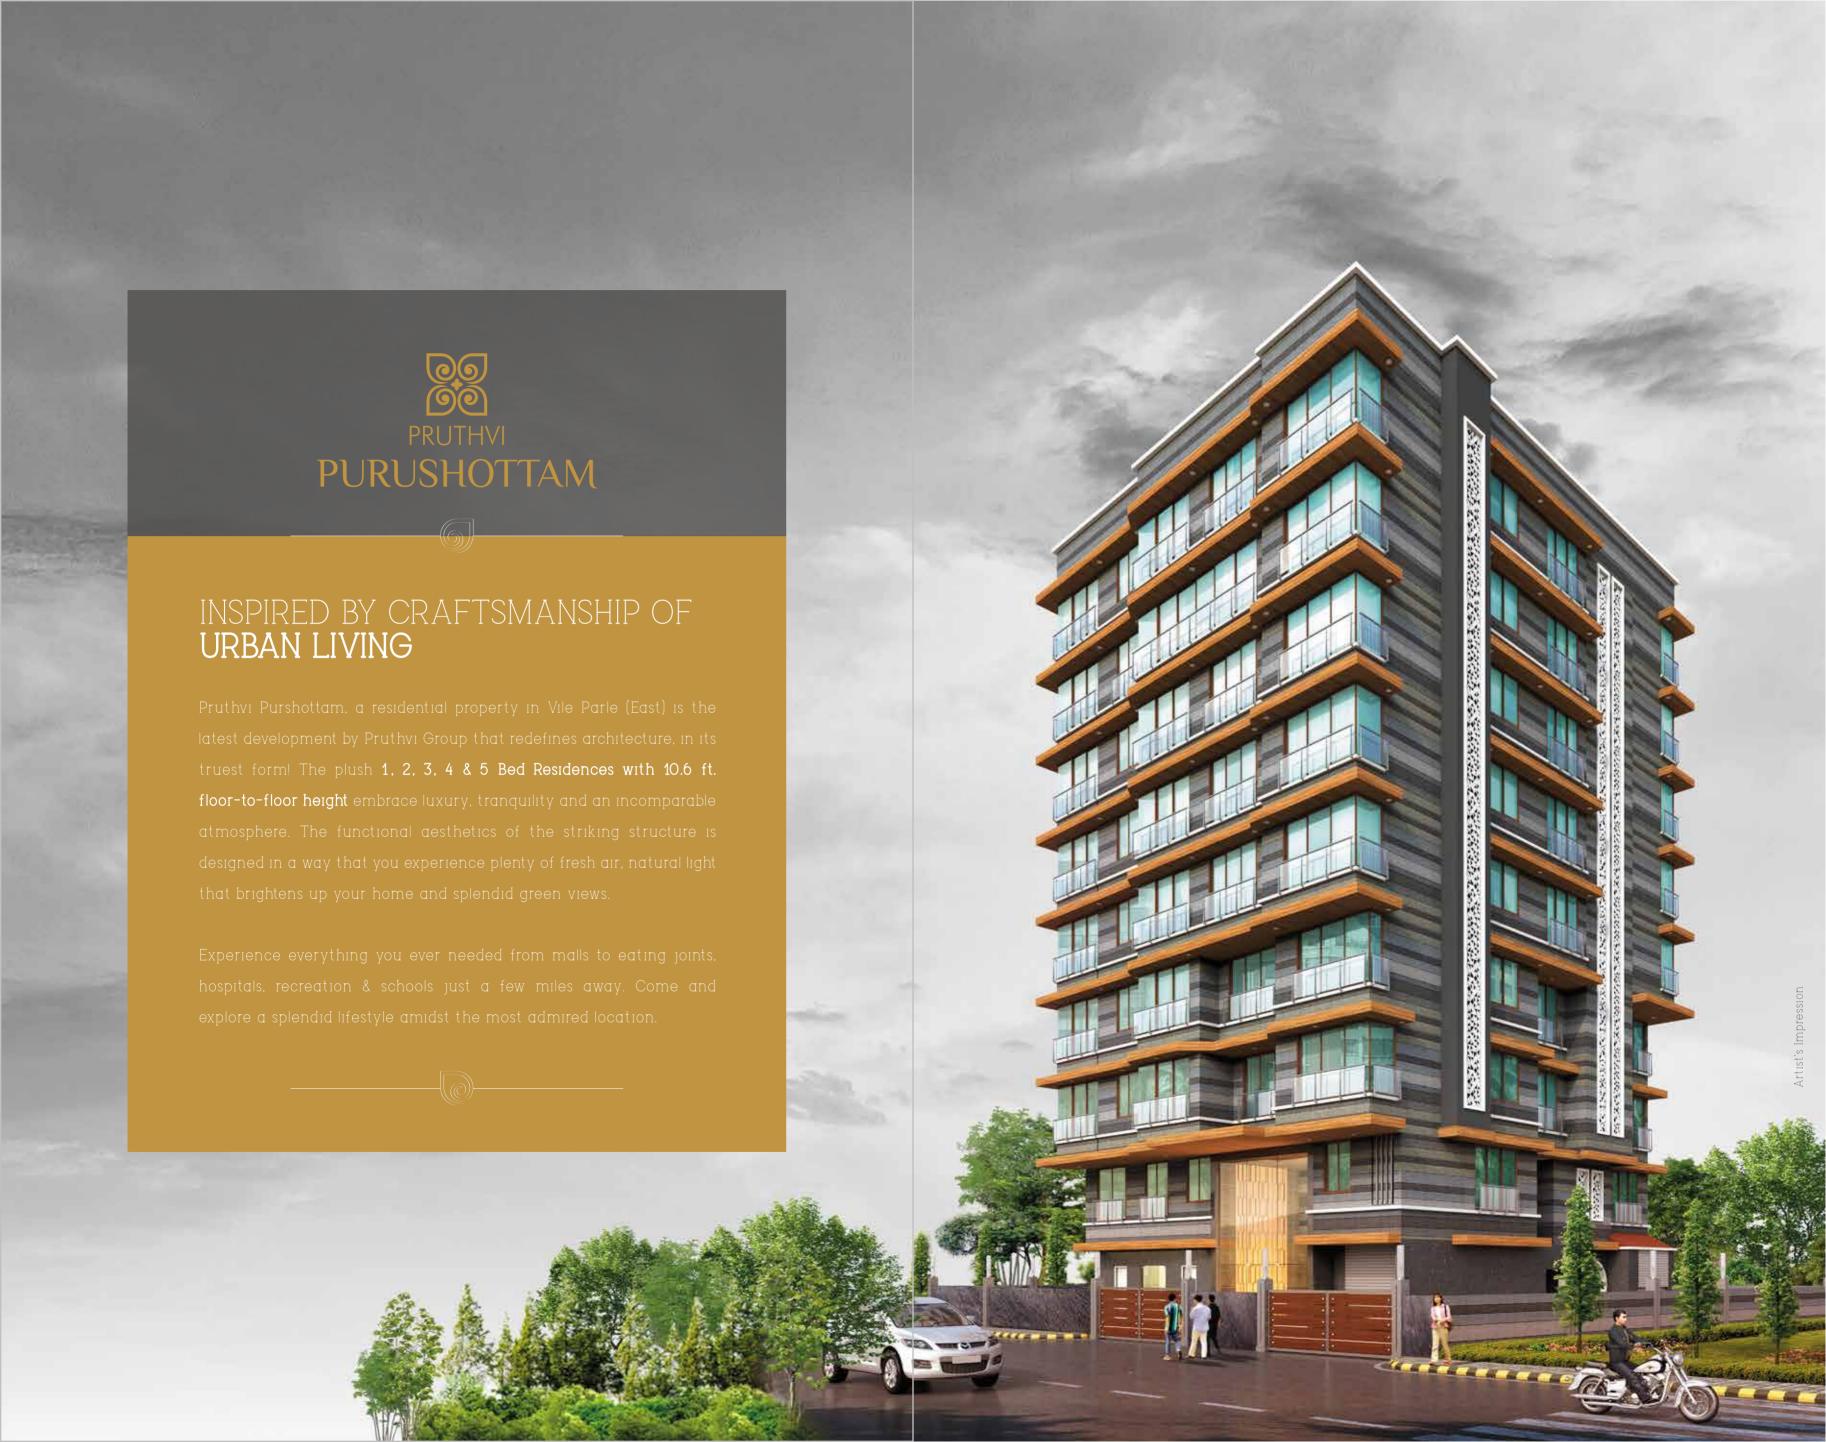

# EACH MOMENT LIVED HERE IS A RARE PRIVILEGE

FLOOR TO FLOOR HEIGHT 10 FT. 6 INCHES TALLER BEDROOM HEIGHT)

1000 x 1000 MM VITRIFIFD TILF FLOORING

MASTER BEDROOM WITH WOODEN LOOKING
FLOORING TILES OF APPROPRIATE SIZE