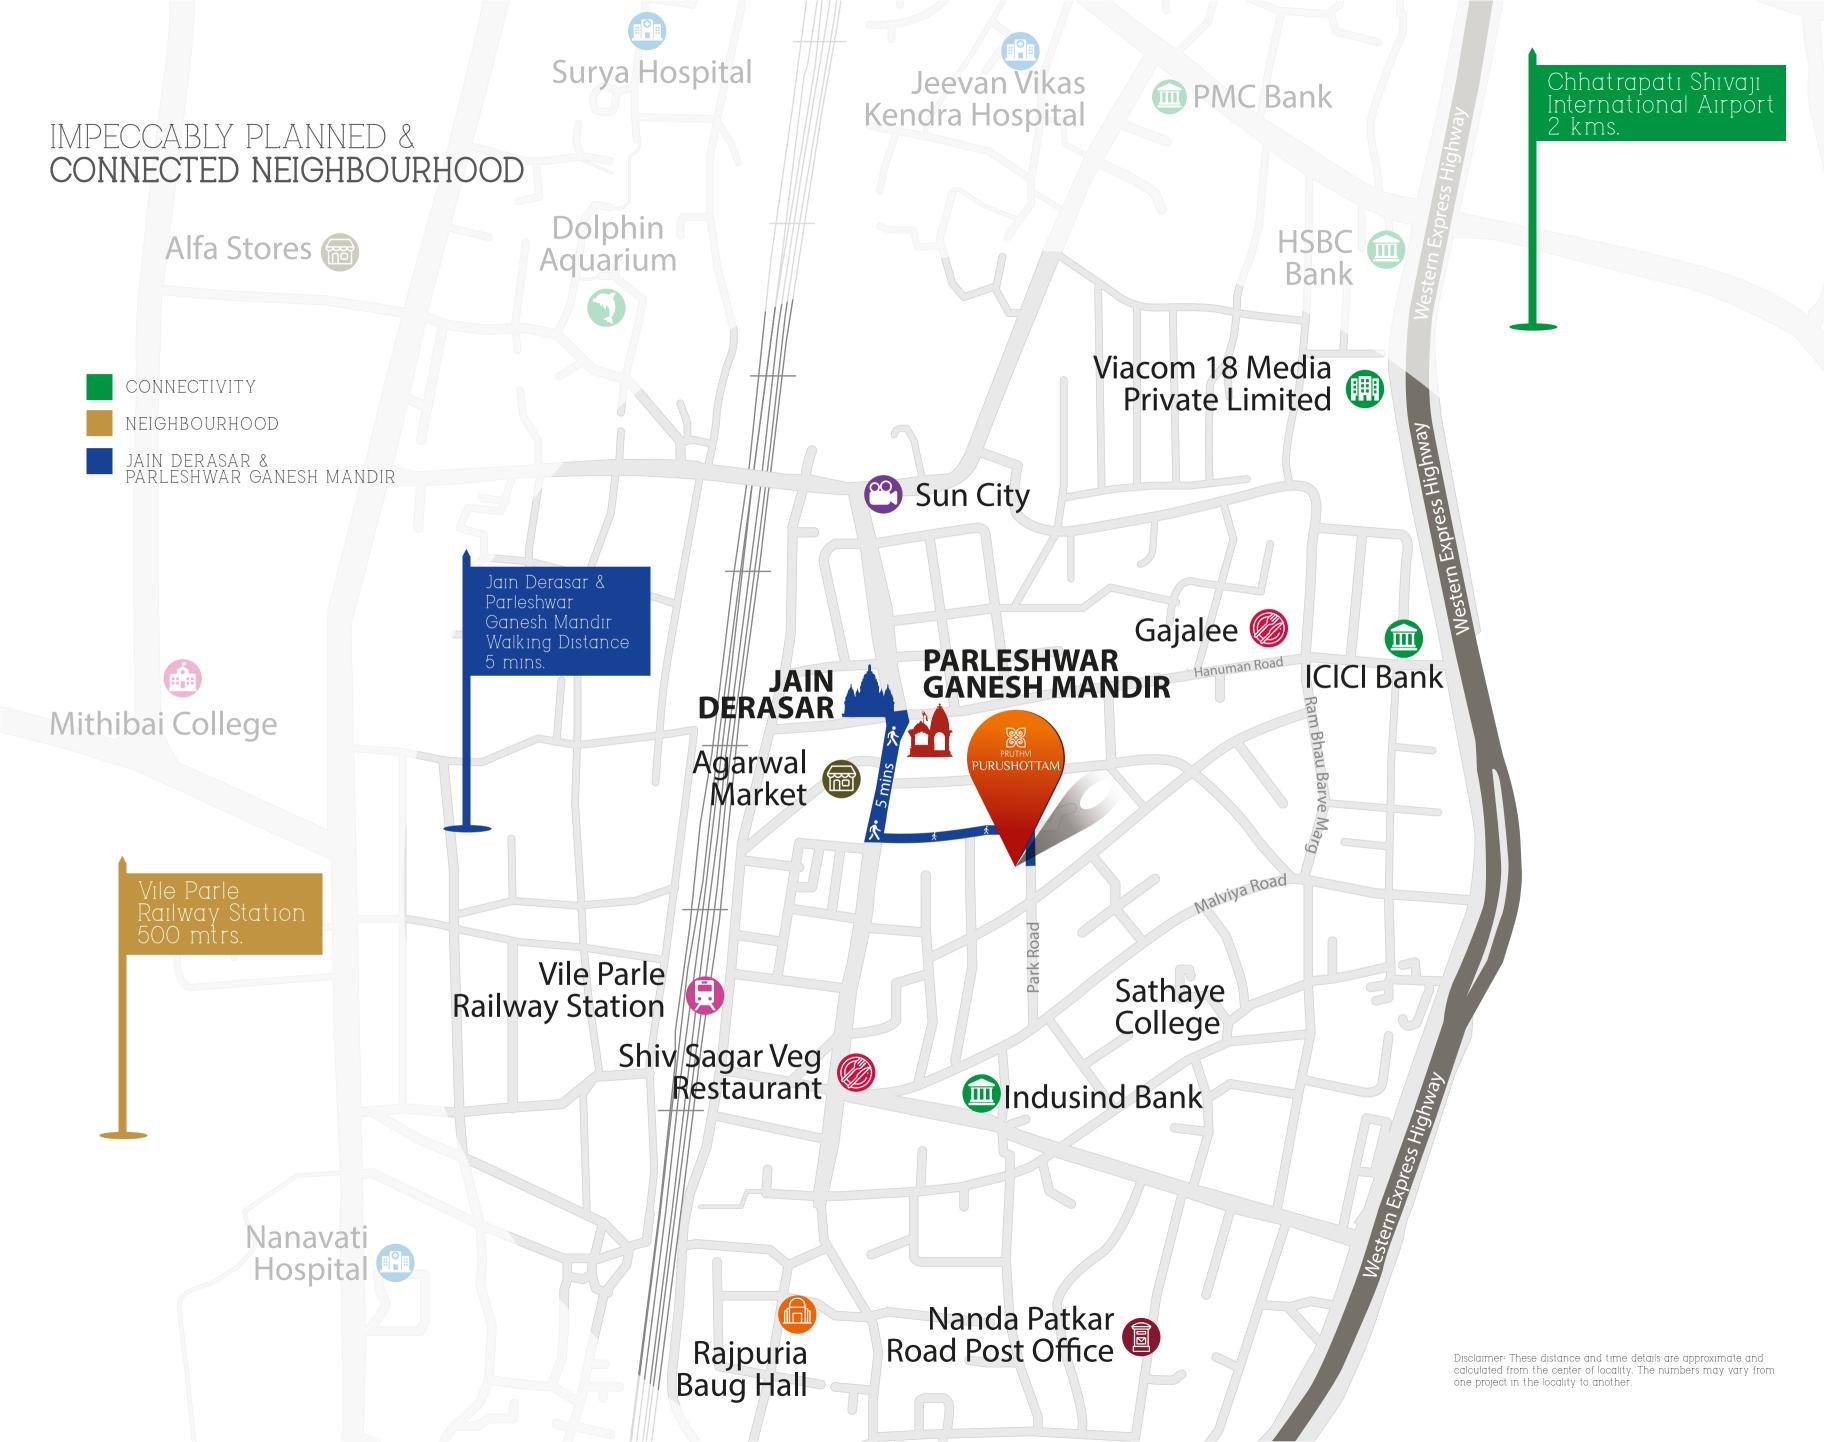

## FULFILL YOUR DESIRES WITH THE COMFORT OF CONNECTIVITY

Vile Parle (E) located on the Western Expressway, connects you to the major part of Mumbai City. It enjoys excellent connectivity and has become one of the prime hot-spot of residential development and business hubs. This location ensures proximity to city's prime areas like IT centres, airport, educational institutions, banks, hospitals, temples and malls through a strong network of rail and roads.

Here, you explore plenty of open spaces, endless neighborhood options for shopping, brunching, relaxing or just catching a movie at your convenience and a fast paced but peaceful lifestyle.