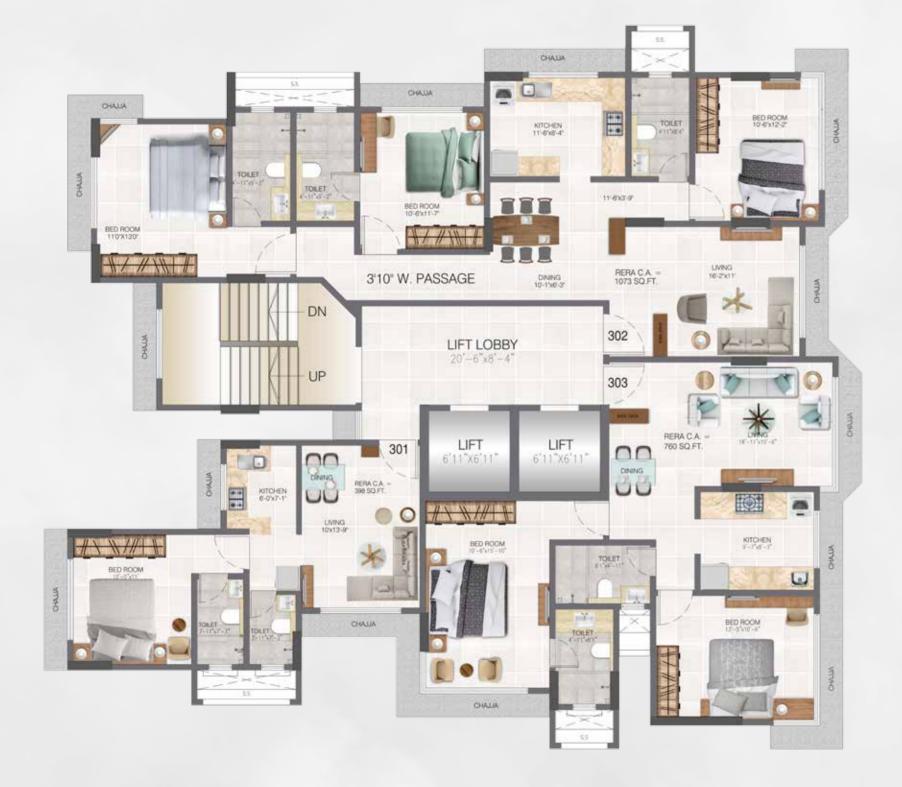

E CAPACITY

## FULFILL YOUR DESIRES WITH THE COMFORT OF CONNECTIVITY





Vile Parle (E) located on the Western Expressway, connects you to the major part of Mumbai City. It enjoys excellent connectivity and has become one of the prime hot-spot of residential development and business hubs. This location ensures proximity to city's prime areas like IT centres, airport, educational institutions, banks, hospitals, temples and malls through a strong network of rail and roads.

Here, you explore plenty of open spaces, endless neighborhood options for shopping, brunching, relaxing or just catching a movie at your convenience and a fast paced but peaceful lifestyle.





### BASEMENT FLOOR PLAN

# STACK PARKING STACK

### GROUND FLOOR PLAN







### 1ST FLOOR PLAN











### 3RD FLOOR PLAN



### 4<sup>TH</sup> FLOOR PLAN







### 5<sup>TH</sup> & 6<sup>TH</sup> FLOOR PLAN



### 7<sup>TH</sup> FLOOR PLAN







### 8<sup>TH</sup> FLOOR PLAN





### 5 LAKHS SQ.FT. DEVELOPED IN OVER 10 YEARS



SINCE, ITS INCEPTION IN THE YEAR 2007.

PRUTHVI GROUP HAS EMBRACED NUMEROUS

REDEVELOPMENT VENTURES. THE CONSISTENCY

AND ON-TIME CONVEYANCES HAS GUARANTEED

AN AGGREGATE GOODWILL.

THE PROJECTS ACCOMPLISHED ARE OF
BENCHMARK QUALITY. THE GROUP BELIEVES
IN A CUSTOMER CENTRIC APPROACH WITH
UNCOMPROMISING BUSINESS ETHICS,
VALUES & TRANSPARENCY
IN ALL SPHERES OF BUSINESS CONDUCT.





Design Architect
Sunil Kenkarey

RCC Consultant
Epicons (R. D. Deshpande)

Project Financed By
Karnataka Bank Ltd.

Developed By

BMC Architect
ANJ Engineering Consultants LLP

Legal
Adv. Trigoon Patwardhan