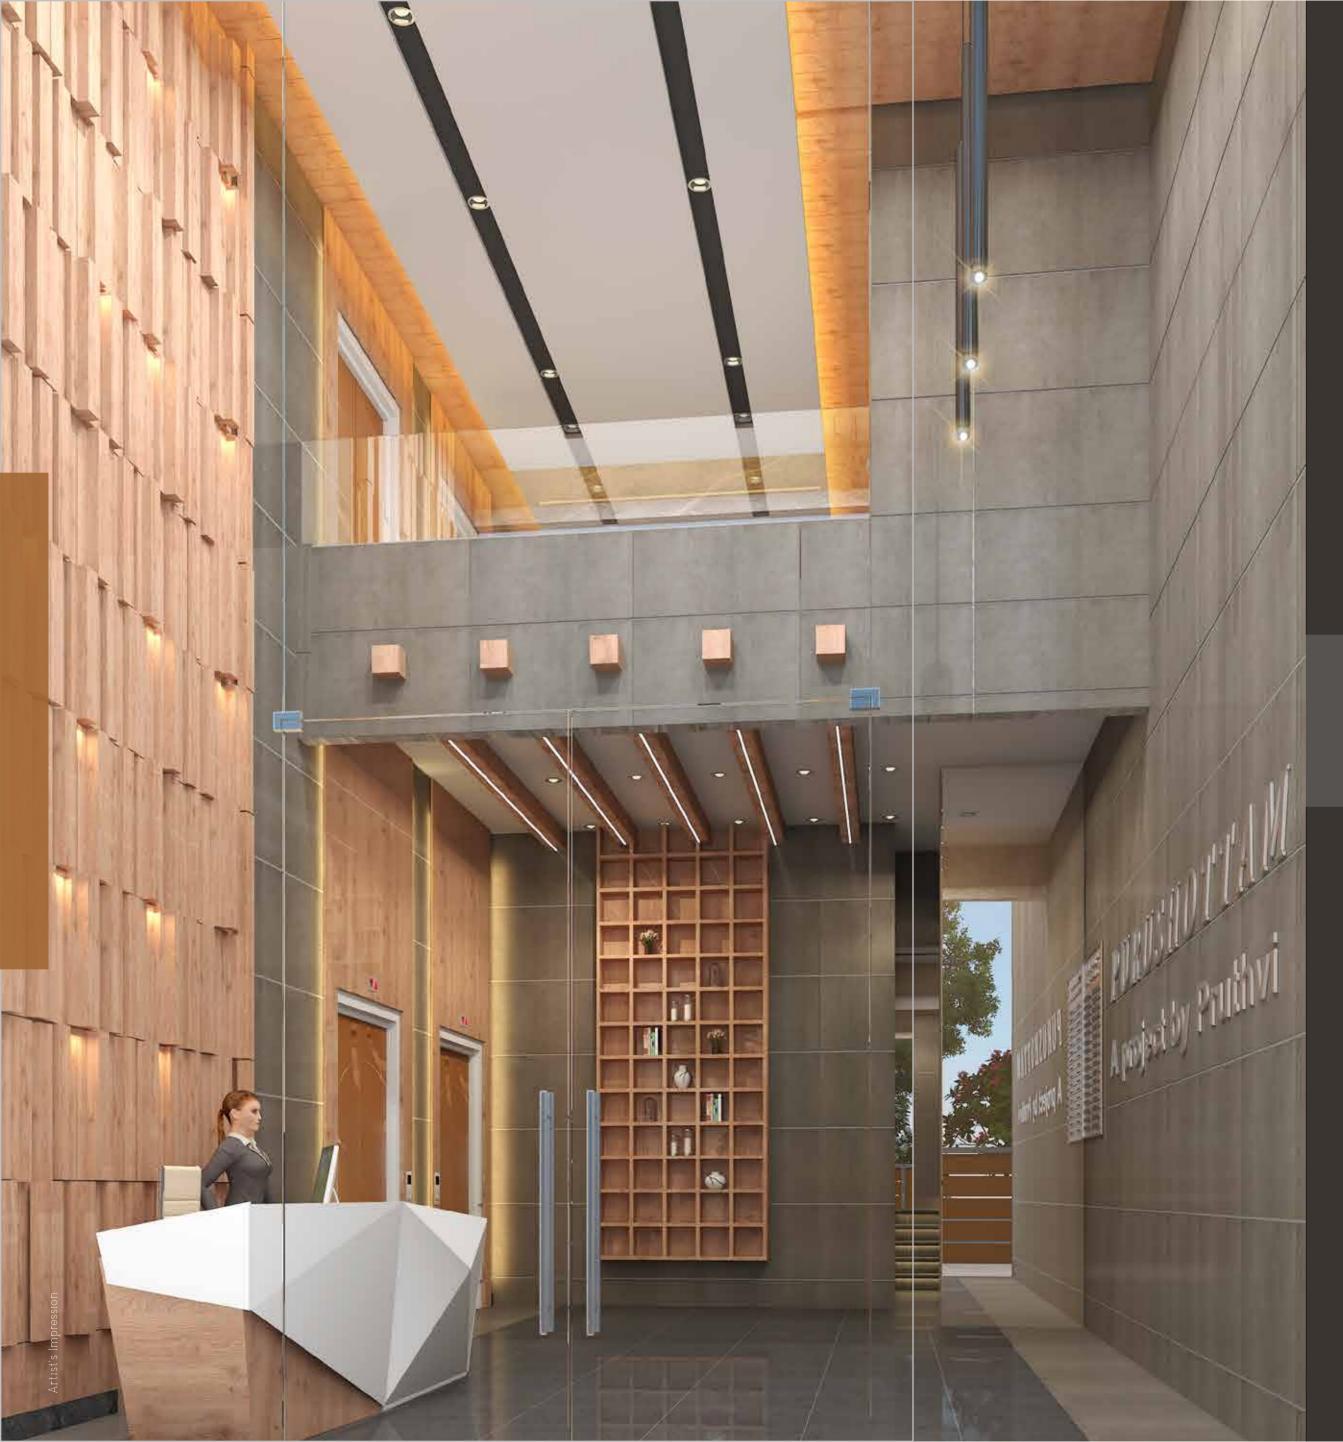

# STEP INTO THE WHOLE NEW WORLD OF INSPIRATION

It's time to take a first step and make a new beginning. It's time to walk through your open door and live your life of adventure. It's time to explore and create new memories. The world belongs to you, so go ahead and discover the secret of inspirational living.





WALK IN FOR AN ELATED RECEPTION



# EVERY CORNER HERE EXUDES COUNTLESS EXPERIENCES





Representational Image

# EACH MOMENT LIVED HERE IS A RARE PRIVILEGE





FLOOR TO FLOOR HEIGHT 10 FT. 6 INCHES TALLER BEDROOM HEIGHT)

1000 x 1000 MM VITRIFIFD TILF FLOORING

MASTER BEDROOM WITH WOODEN LOOKING
FLOORING TILES OF APPROPRIATE SIZE

8 FT HEIGHTED TEAK WOOD DOOR FRAME. 8 DOOR

HEIGHTED ANODIZED / POWDER COATED SLIDING WINDOWS WITH MOSOUITTO NET

ESSENTIAL LIGHT POINTS AND PLUG POINTS

BOOD QUALITY MODERN ELECTRIC FITTINGS

CONCEALED COPPER ELECTRICAL WIRING

SYPSUM / PLASTER OF PARIS FINISHED WALLS

Representational Image

# EVERY MEAL COOKED HERE IS A SOULFUL DELIGHT





Representational Imag





CERAMIC WALL TILES DADO UP TO BEAM BOTTOM

ANTI SKID FLOORING

WOODEN FINISH LAMINATED