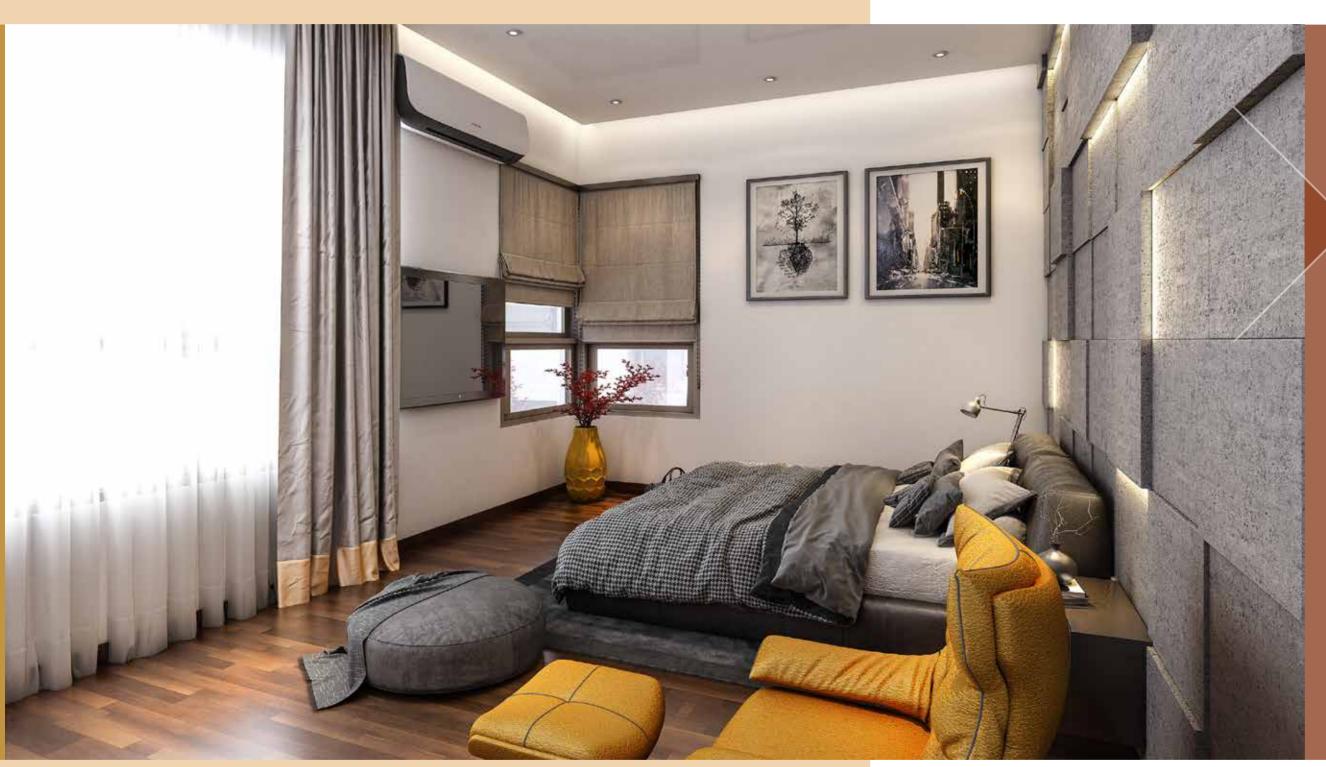

# EACH MOMENT LIVED HERE IS A RARE PRIVILEGE

FLOOR TO FLOOR HEIGHT 10 FT. 6 INCHES TALLER BEDROOM HEIGHT)

1000 x 1000 MM VITRIFIFD TILF FLOORING

MASTER BEDROOM WITH WOODEN LOOKING
FLOORING TILES OF APPROPRIATE SIZE

8 FT HEIGHTED TEAK WOOD DOOR FRAME. 8 DOOR

HEIGHTED ANODIZED / POWDER COATED SLIDING WINDOWS WITH MOSOUITTO NET

ESSENTIAL LIGHT POINTS AND PLUG POINTS

BOOD QUALITY MODERN ELECTRIC FITTINGS

CONCEALED COPPER ELECTRICAL WIRING

SYPSUM / PLASTER OF PARIS FINISHED WALLS

Representational Image