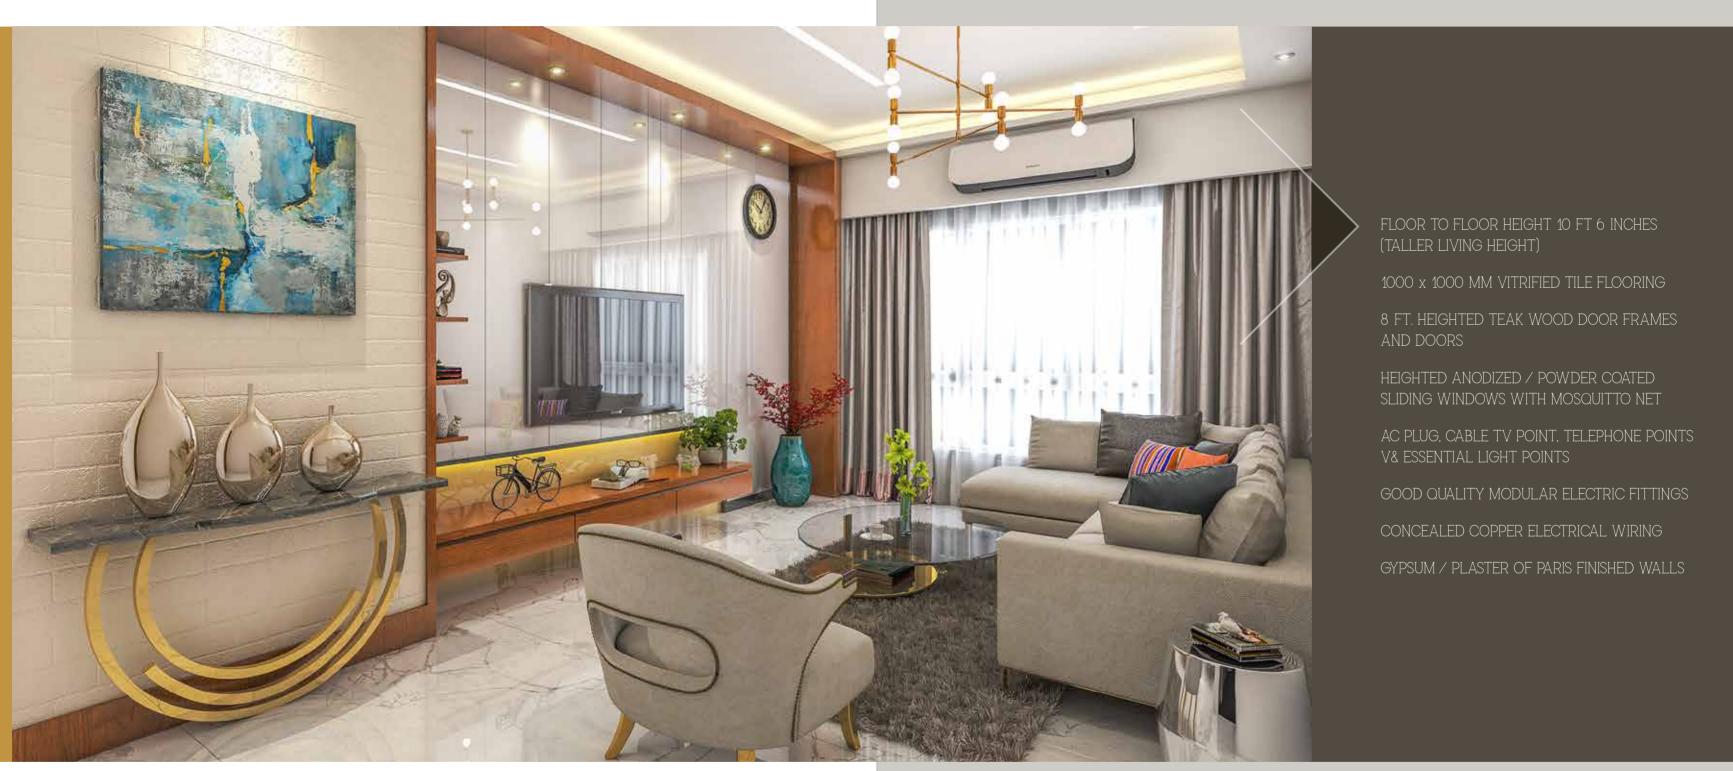

# EVERY CORNER HERE EXUDES COUNTLESS EXPERIENCES

Representational Image

# EACH MOMENT LIVED HERE IS A RARE PRIVILEGE

FLOOR TO FLOOR HEIGHT 10 FT. 6 INCHES TALLER BEDROOM HEIGHT)

1000 x 1000 MM VITRIFIFD TILF FLOORING

MASTER BEDROOM WITH WOODEN LOOKING
FLOORING TILES OF APPROPRIATE SIZE

8 FT HEIGHTED TEAK WOOD DOOR FRAME. 8 DOOR

HEIGHTED ANODIZED / POWDER COATED SLIDING WINDOWS WITH MOSOUITTO NET

ESSENTIAL LIGHT POINTS AND PLUG POINTS

BOOD QUALITY MODERN ELECTRIC FITTINGS

CONCEALED COPPER ELECTRICAL WIRING

SYPSUM / PLASTER OF PARIS FINISHED WALLS

Representational Image