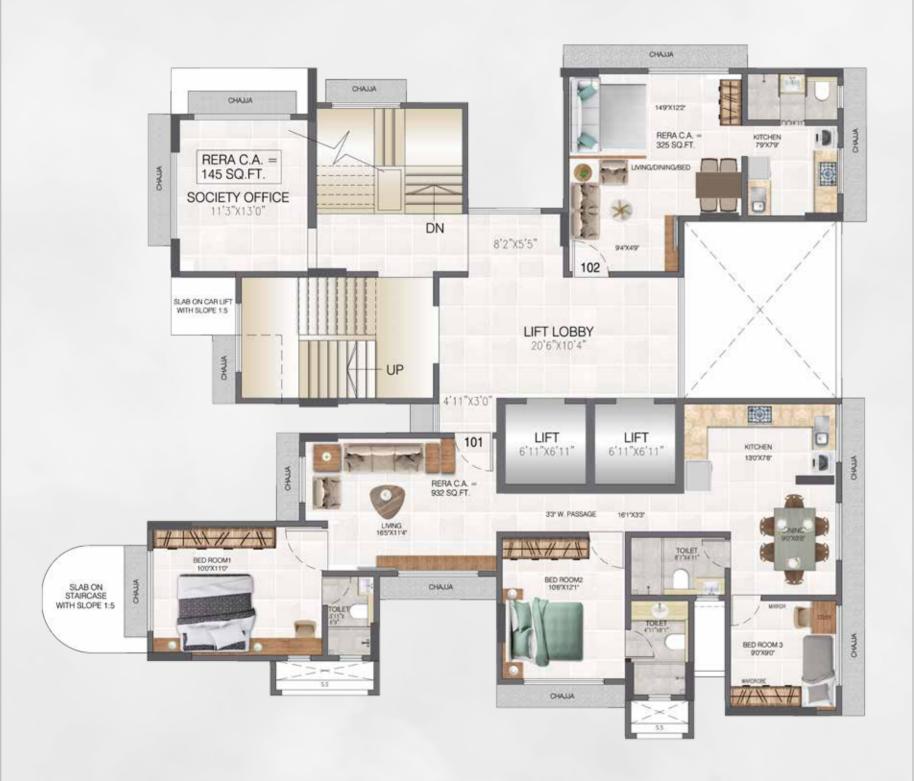

EAD WATER TANKS WITH ADEQUATE CAPACITY

## FULFILL YOUR DESIRES WITH THE COMFORT OF CONNECTIVITY





Vile Parle (E) located on the Western Expressway, connects you to the major part of Mumbai City. It enjoys excellent connectivity and has become one of the prime hot-spot of residential development and business hubs. This location ensures proximity to city's prime areas like IT centres, airport, educational institutions, banks, hospitals, temples and malls through a strong network of rail and roads.

Here, you explore plenty of open spaces, endless neighborhood options for shopping, brunching, relaxing or just catching a movie at your convenience and a fast paced but peaceful lifestyle.





### BASEMENT FLOOR PLAN

# STACK PARKING STACK

### GROUND FLOOR PLAN







### 1ST FLOOR PLAN











### 3RD FLOOR PLAN



### 4<sup>TH</sup> FLOOR PLAN







### 5<sup>TH</sup> & 6<sup>TH</sup> FLOOR PLAN



### 7<sup>TH</sup> FLOOR PLAN







### 8<sup>TH</sup> FLOOR PLAN





### 5 LAKHS SQ.FT. DEVELOPED IN OVER 10 YEARS



SINCE, ITS INCEPTION IN THE YEAR 2007.

PRUTHVI GROUP HAS EMBRACED NUMEROUS

REDEVELOPMENT VENTURES. THE CONSISTENCY

AND ON-TIME CONVEYANCES HAS GUARANTEED

AN AGGREGATE GOODWILL.

THE PROJECTS ACCOMPLISHED ARE OF
BENCHMARK QUALITY. THE GROUP BELIEVES
IN A CUSTOMER CENTRIC APPROACH WITH
UNCOMPROMISING BUSINESS ETHICS,
VALUES & TRANSPARENCY
IN ALL SPHERES OF BUSINESS CONDUCT.





Design Architect
Sunil Kenkarey

RCC Consultant
Epicons (R. D. Deshpande)

Project Financed By
Karnataka Bank Ltd.

Developed By

BMC Architect
ANJ Engineering Consultants LLP

L