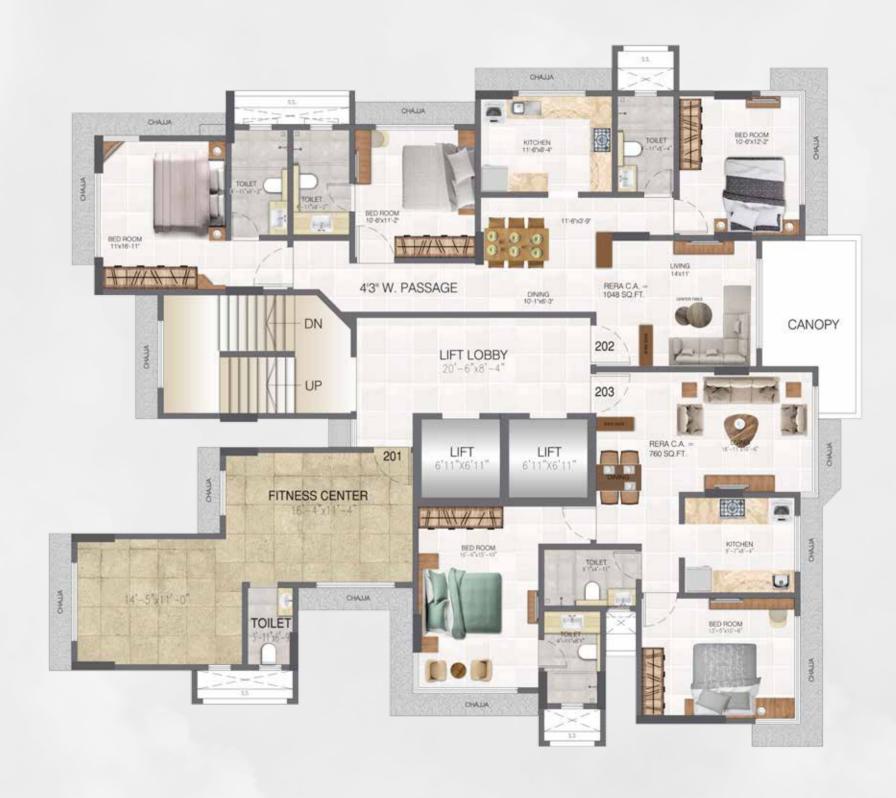

D WATER TANKS WITH ADEQUATE CAPACITY

## FULFILL YOUR DESIRES WITH THE COMFORT OF CONNECTIVITY





Vile Parle (E) located on the Western Expressway, connects you to the major part of Mumbai City. It enjoys excellent connectivity and has become one of the prime hot-spot of residential development and business hubs. This location ensures proximity to city's prime areas like IT centres, airport, educational institutions, banks, hospitals, temples and malls through a strong network of rail and roads.

Here, you explore plenty of open spaces, endless neighborhood options for shopping, brunching, relaxing or just catching a movie at your convenience and a fast paced but peaceful lifestyle.





### BASEMENT FLOOR PLAN

# STACK PARKING STACK

### GROUND FLOOR PLAN







### 1ST FLOOR PLAN











### 3RD FLOOR PLAN



### 4<sup>TH</sup> FLOOR PLAN







### 5<sup>TH</sup> & 6<sup>TH</sup> FLOOR PLAN



### 7<sup>TH</sup> FLOOR PLAN







### 8<sup>TH</sup> FLOOR PLAN





### 5 LAKHS SQ.FT. DEVELOPED IN OVER 10 YEARS



SINCE, ITS INCEPTION IN THE YEAR 2007.

PRUTHVI GROUP HAS EMBRACED NUMEROUS

REDEVELOPMENT VENTURES. THE CONSISTENCY

AND ON-TIME CONVEYANCES HAS GUARANTEED

AN AGGREGATE GOODWILL.

THE PROJECTS ACCOMPLISHED ARE OF
BENCHMARK QUALITY. THE GROUP BELIEVES
IN A CUSTOMER CENTRIC APPROACH WITH
UNCOMPROMISING BUSINESS ETHICS,
VALUES & TRANSPARENCY
IN ALL SPHERES OF BUSINESS CONDUCT.





Design Architect
Sunil Kenkarey

RCC Consultant
Epicons (R. D. Deshpande)

Project Financed By
Karnataka Bank Ltd.

Developed By

BMC Architect
ANJ Engineering Consultants LLP

Leg