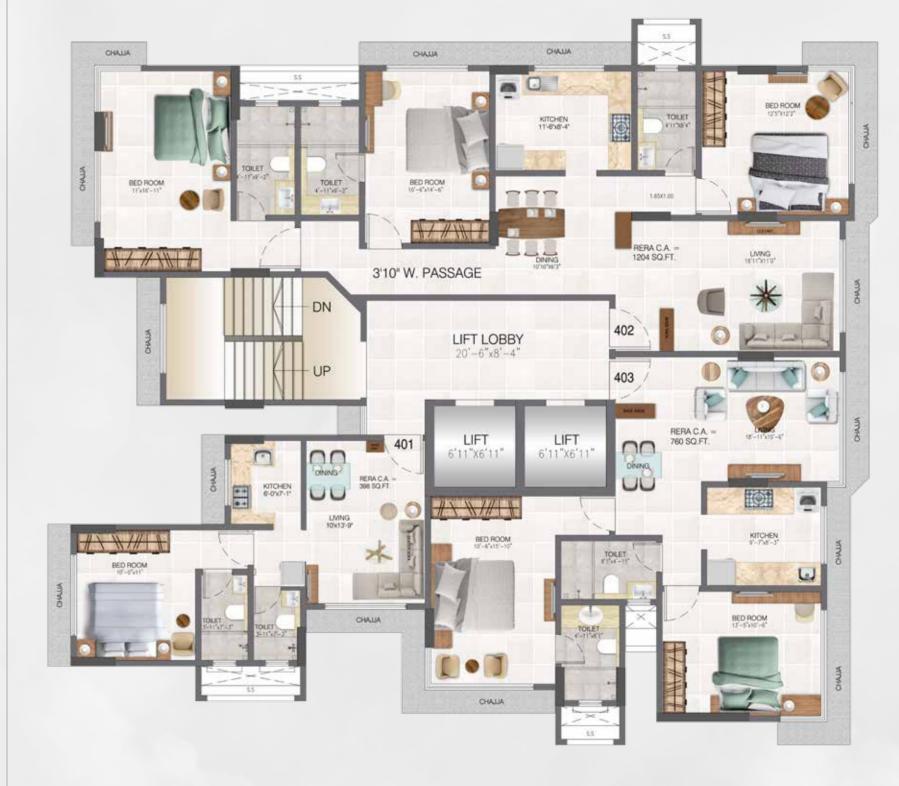

ES WITH THE COMFORT OF CONNECTIVITY





Vile Parle (E) located on the Western Expressway, connects you to the major part of Mumbai City. It enjoys excellent connectivity and has become one of the prime hot-spot of residential development and business hubs. This location ensures proximity to city's prime areas like IT centres, airport, educational institutions, banks, hospitals, temples and malls through a strong network of rail and roads.

Here, you explore plenty of open spaces, endless neighborhood options for shopping, brunching, relaxing or just catching a movie at your convenience and a fast paced but peaceful lifestyle.





### BASEMENT FLOOR PLAN

# STACK PARKING STACK

### GROUND FLOOR PLAN







### 1ST FLOOR PLAN











### 3RD FLOOR PLAN



### 4<sup>TH</sup> FLOOR PLAN







### 5<sup>TH</sup> & 6<sup>TH</sup> FLOOR PLAN



### 7<sup>TH</sup> FLOOR PLAN







### 8<sup>TH</sup> FLOOR PLAN





### 5 LAKHS SQ.FT. DEVELOPED IN OVER 10 YEARS



SINCE, ITS INCEPTION IN THE YEAR 2007.

PRUTHVI GROUP HAS EMBRACED NUMEROUS

REDEVELOPMENT VENTURES. THE CONSISTENCY

AND ON-TIME CONVEYANCES HAS GUARANTEED

AN AGGREGATE GOODWILL.

THE PROJECTS ACCOMPLISHED ARE OF
BENCHMARK QUALITY. THE GROUP BELIEVES
IN A CUSTOMER CENTRIC APPROACH WITH
UNCOMPROMISING BUSINESS ETHICS,
VALUES & TRANSPARENCY
IN ALL SPHERES OF BUSINESS CONDUCT.





Design Architect
Sunil Kenkarey

RCC Consultant
Epicons (R. D. Deshpande)

Project Financed By
Karnataka Bank Ltd.

Developed By

BMC Architect
ANJ Engineering Consultants LLP

Legal
Adv. Trigoon Patwardhan

Owners
Purushottam Niwas



Pru